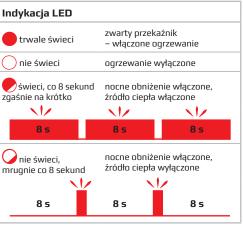

TS01 wyposażony w automatyczne obnizenie temperatury nocnej. Tylko jednym naciśnieciem przycisku możemy zmniejszyć wymaganą temperaturę o 3 ° C przez 8 godzin. Cykl ten automatycznie jest powtarzany w czasie gdy został ustawiony.

#### **INSTALACJA I NASTAWIENIE TS01:**

- 1.Podłacz zasilanie do gniazda 230 V / 50 Hz a do jego gniazda podłącz odpowiednie źródło ciepła.
- 2.Za pomocą pokrętła z zaznaczoną skalą ustaw żądaną na dzień temperaturę. Wskaźnik ogrzewania się zaświeci.
- momencie, obniżyć 3.W gdy chcemy temperature pokoju, naciśnij przycisk automatycznego obniżenia (. → Temperaturaspadao3°Cna8godzin. Ten cykl powtarza się każdego dnia.
- Automatyczne obniżenie nocne wyłącza się obracając pokrętło regulacji temperatury.
- \*\* Jeśli chcesz zmienić czas rozpoczęcia obniżenia automatycznego naciśnij przycisk w żądanym czasie.