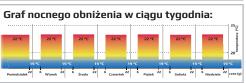

TS01 wyposażony w automatyczne obnizenie temperatury nocnej. Tylko jednym naciśnieciem przycisku możemy zmniejszyć wymaganą temperaturę o 3 ° C przez 8 godzin. Cykl ten automatycznie jest powtarzany w czasie gdy został ustawiony.

Graf nocnego obniżenia w ciągu jednego dnia: 22 °C 22 °C spadek o3°C v 19 °C 18<sup>czas (g)</sup> 18 22 -8 godzin - 6

Produkt jest objęty gwarancją przez okres dwóch lat od daty zakupu. W przypadku reklamacji prosimy o przesłanie kompletnego wyrobu na adres dystrybutora.